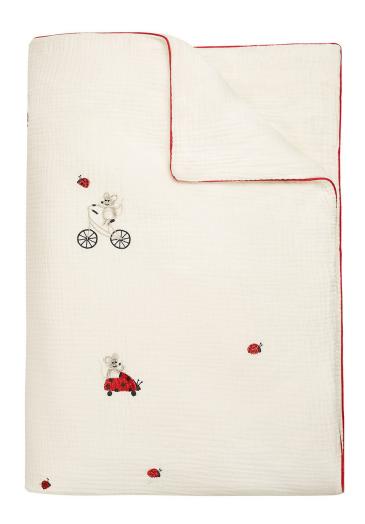

Duvet Cover 100% - 3 layers cotton muslin

Machine Embroidery

80x100cm

100x140cm

Duvet Cover 100% - 3 layers cotton muslin Machine Embroidery 80x100cm 100x140cm