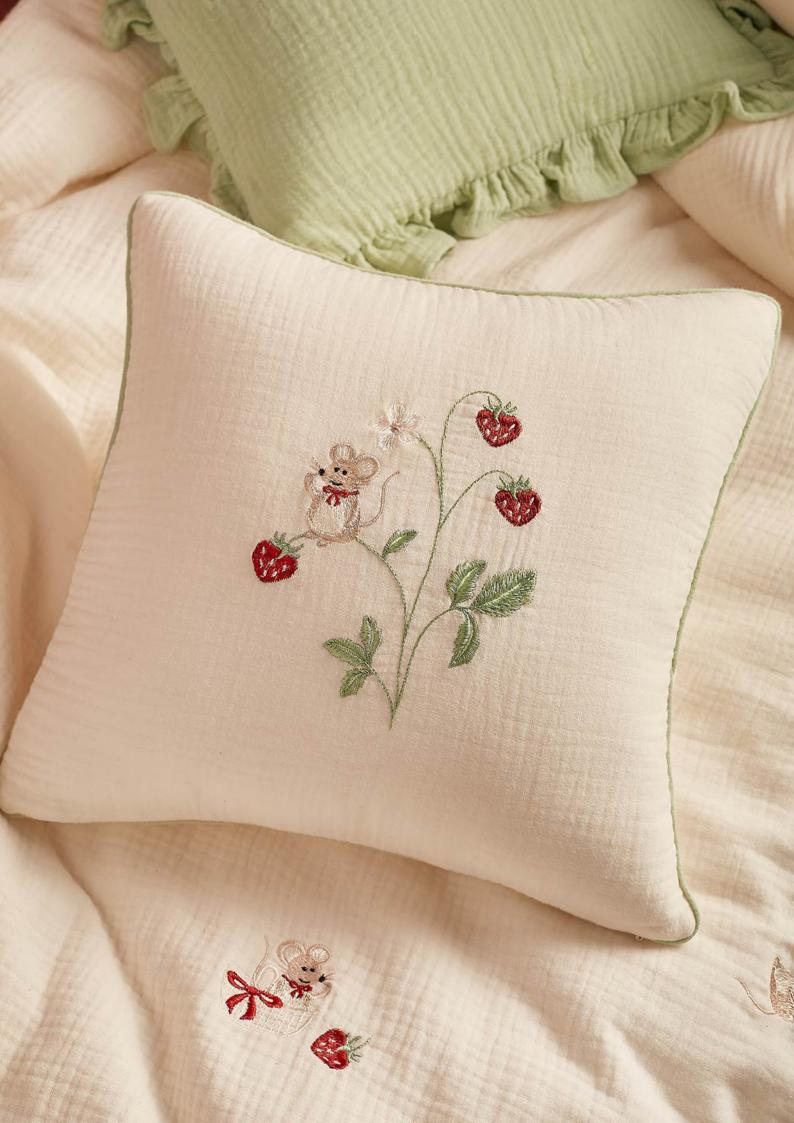

Duvet Cover 100% - 3 layers cotton muslin

Machine Embroidery

80x100cm

100x140cm

Duvet Cover 100% - 3 layers cotton muslin Machine Embroidery 80x100cm 100x140cm

CUSHION COVER 100% - 3 layers cotton muslin 30x30cm