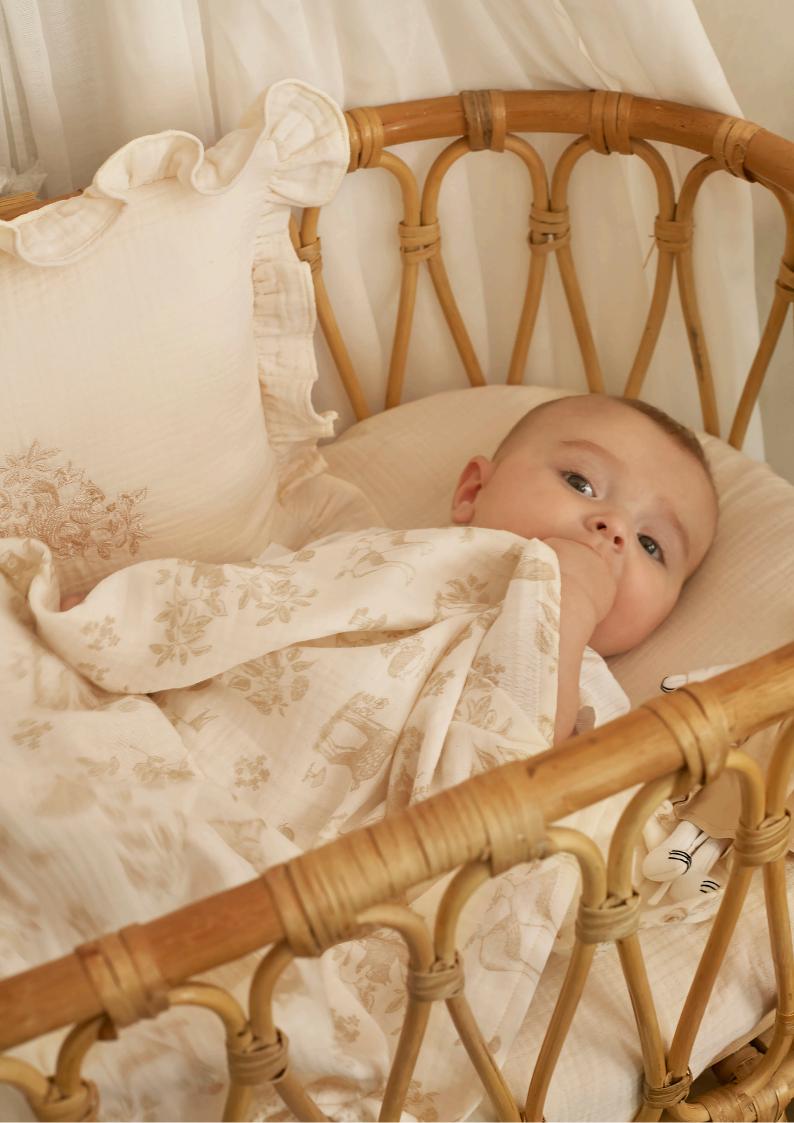

Welcome to the enchanting world of Fifi & Milo, two adorable mice ready to bring joy to your child's nursery. Designed for babies and toddlers, this collection is crafted from the softest triple-layered cotton muslin and features whimsical embroidery, ensuring your little one enjoys the most delightful and comfortable bedding.

# MILO & THE LADYBUG I

CUSHION COVER 100% - 3 layers cotton muslin 30x30cm

Let's take a stroll in the Forest!

With a playful hand drawing print and delicate animal embroideries, Sweet Forest new baby collection is inspired by the cutest little animals you find in the woods. Meet a friendly rabbit, a cute squirrel and if you are lucky enough the shyest fox you've ever met...

This collection is all about playful animals that your imagination will love, while wrapping your little ones in the softest cotton muslin fabric.

From Baby Bed Linen to Baby Towel, this collection is the perfect pick for a baby shower gift or for your newborn linen essentials.