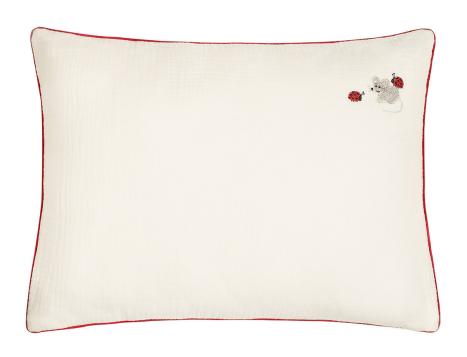

Duvet Cover 100% - 3 layers cotton muslin

Machine Embroidery

80x100cm

100x140cm

Duvet Cover 100% - 3 layers cotton muslin Machine Embroidery 80x100cm 100x140cm

CUSHION COVER 100% - 3 layers cotton muslin 30x30cm

# MILO & THE LADYBUG I

CUSHION COVER 100% - 3 layers cotton muslin 30x30cm

Let's take a stroll in the Forest!

With a playful hand drawing print and delicate animal embroideries, Sweet Forest new baby collection is inspired by the cutest little animals you find in the woods. Meet a friendly rabbit, a cute squirrel and if you are lucky enough the shyest fox you've ever met...