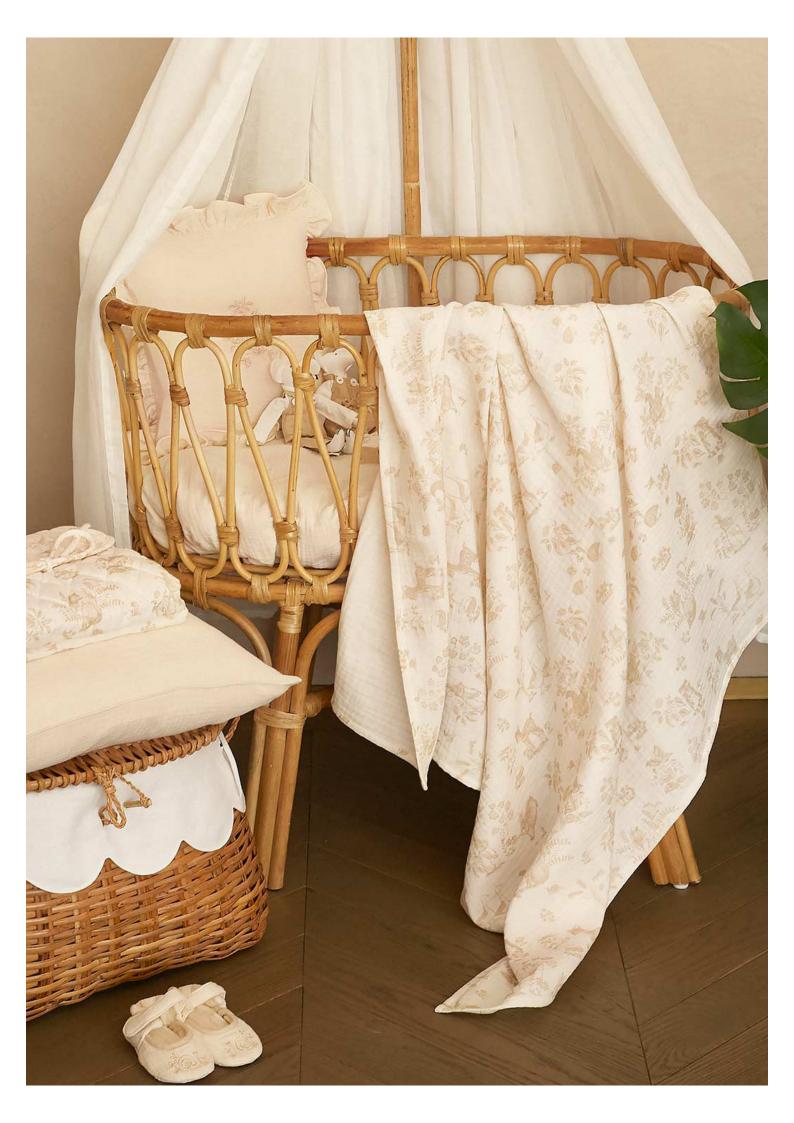

# MILO & THE LADYBUG I

CUSHION COVER 100% - 3 layers cotton muslin 30x30cm

Let's take a stroll in the Forest!

With a playful hand drawing print and delicate animal embroideries, Sweet Forest new baby collection is inspired by the cutest little animals you find in the woods. Meet a friendly rabbit, a cute squirrel and if you are lucky enough the shyest fox you've ever met...

This collection is all about playful animals that your imagination will love, while wrapping your little ones in the softest cotton muslin fabric.

From Baby Bed Linen to Baby Towel, this collection is the perfect pick for a baby shower gift or for your newborn linen essentials.

Sweet Forest Swaddle Blanket 60x60cm 110x110cm

80x120cm

Baby Decorative Cushion 30x30cm

Squirrel Embroidery Pillowcase 35x45cm

Sweet Forest Pillowcase 35x45cm

Sweet Forest Round Bib One Size

Cutie Fawn Round Bib One Size