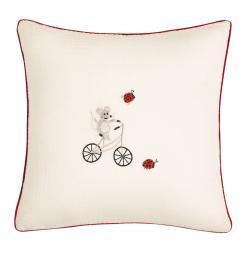

Duvet Cover 100% - 3 layers cotton muslin

Machine Embroidery

80x100cm

100x140cm

Duvet Cover 100% - 3 layers cotton muslin Machine Embroidery 80x100cm 100x140cm

CUSHION COVER 100% - 3 layers cotton muslin 30x30cm

# MILO & THE LADYBUG I

CUSHION COVER 100% - 3 layers cotton muslin 30x30cm

Let's take a stroll in the Forest!

With a playful hand drawing print and delicate animal embroideries, Sweet Forest new baby collection is inspired by the cutest little animals you find in the woods. Meet a friendly rabbit, a cute squirrel and if you are lucky enough the shyest fox you've ever met...