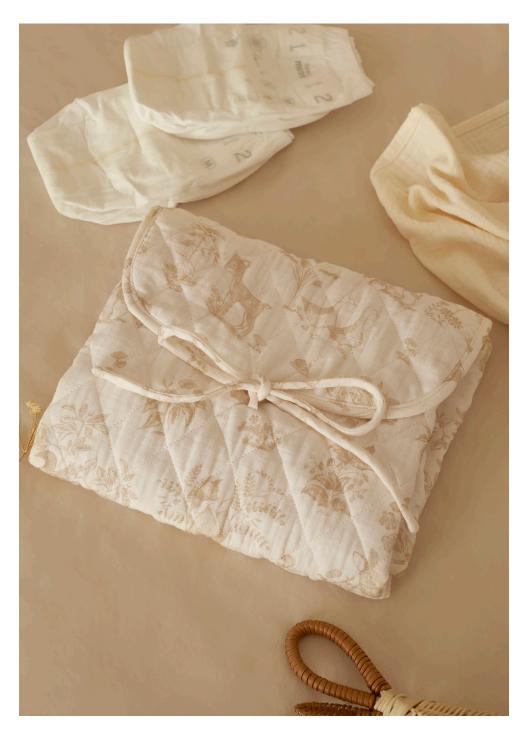

Baby Sleeping Bag One Size

Embroidered Squirrel Bonnet One Size

Sweet Forest Bonnet One Size

Portable Changing Mat One Size

Embroidered Baby Slippers One Size- 11cm

Baby Towel Outside: 100% Cotton Muslin 3 layers Inside: 100% Terry Cotton