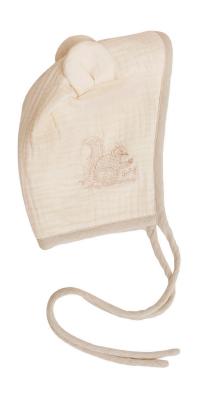

Baby Sleeping Bag One Size

Embroidered Squirrel Bonnet One Size

Sweet Forest Bonnet One Size

Portable Changing Mat One Size

Embroidered Baby Slippers One Size- 11cm

Baby Towel Outside: 100% Cotton Muslin 3 layers Inside: 100% Terry Cotton