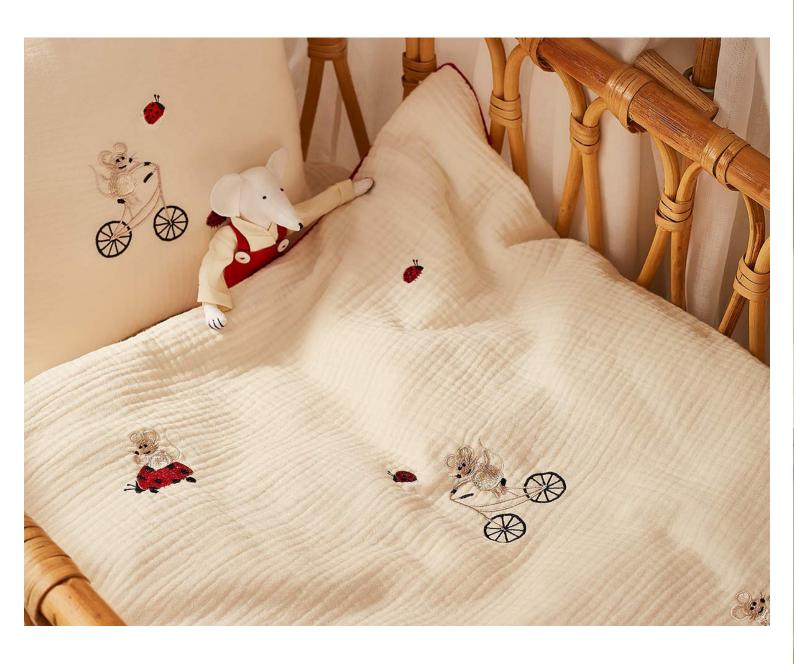

Welcome to the enchanting world of Fifi & Milo, two adorable mice ready to bring joy to your child's nursery. Designed for babies and toddlers, this collection is crafted from the softest triple-layered cotton muslin and features whimsical embroidery, ensuring your little one enjoys the most delightful and comfortable bedding.

Duvet Cover 100% - 3 layers cotton muslin

Machine Embroidery

80x100cm

100x140cm

Duvet Cover 100% - 3 layers cotton muslin Machine Embroidery 80x100cm 100x140cm

CUSHION COVER 100% - 3 layers cotton muslin 30x30cm

Duvet Cover 100% - 3 layers cotton muslin

Machine Embroidery

80x100cm

100x140cm

Duvet Cover 100% - 3 layers cotton muslin Machine Embroidery 80x100cm 100x140cm