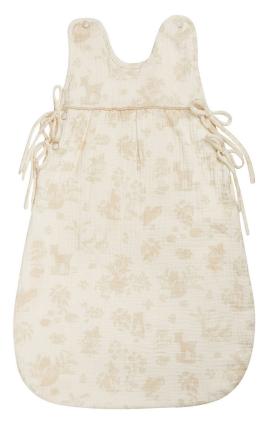

Baby Sleeping Bag One Size

Embroidered Squirrel Bonnet One Size

Sweet Forest Bonnet One Size

Portable Changing Mat One Size

Embroidered Baby Slippers One Size- 11cm

Baby Towel Outside: 100% Cotton Muslin 3 layers Inside: 100% Terry Cotton