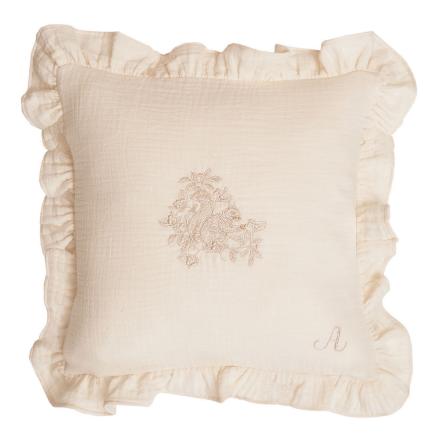

Duvet Cover 100% - 3 layers cotton muslin

Machine Embroidery

80x100cm

100x140cm

Duvet Cover 100% - 3 layers cotton muslin Machine Embroidery 80x100cm 100x140cm

CUSHION COVER 100% - 3 layers cotton muslin 30x30cm