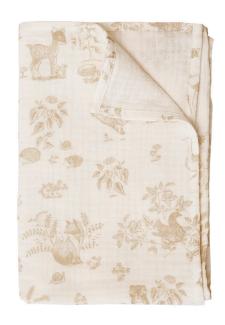

Duvet Cover 100% - 3 layers cotton muslin

Machine Embroidery

80x100cm

100x140cm

Duvet Cover 100% - 3 layers cotton muslin Machine Embroidery 80x100cm 100x140cm

CUSHION COVER 100% - 3 layers cotton muslin 30x30cm

Duvet Cover 100% - 3 layers cotton muslin

Machine Embroidery

80x100cm

100x140cm

Duvet Cover 100% - 3 layers cotton muslin Machine Embroidery 80x100cm 100x140cm

# MILO & THE LADYBUG I

CUSHION COVER 100% - 3 layers cotton muslin 30x30cm

Let's take a stroll in the Forest!

With a playful hand drawing print and delicate animal embroideries, Sweet Forest new baby collection is inspired by the cutest little animals you find in the woods. Meet a friendly rabbit, a cute squirrel and if you are lucky enough the shyest fox you've ever met...