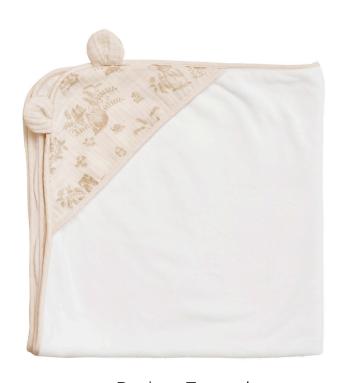

Baby Sleeping Bag One Size

Embroidered Squirrel Bonnet One Size

Sweet Forest Bonnet One Size

Portable Changing Mat One Size

Embroidered Baby Slippers One Size- 11cm

Baby Towel Outside: 100% Cotton Muslin 3 layers Inside: 100% Terry Cotton