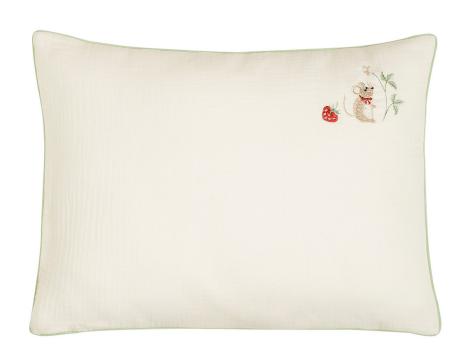

Duvet Cover 100% - 3 layers cotton muslin

Machine Embroidery

80x100cm

100x140cm

Duvet Cover 100% - 3 layers cotton muslin Machine Embroidery 80x100cm 100x140cm

CUSHION COVER 100% - 3 layers cotton muslin 30x30cm