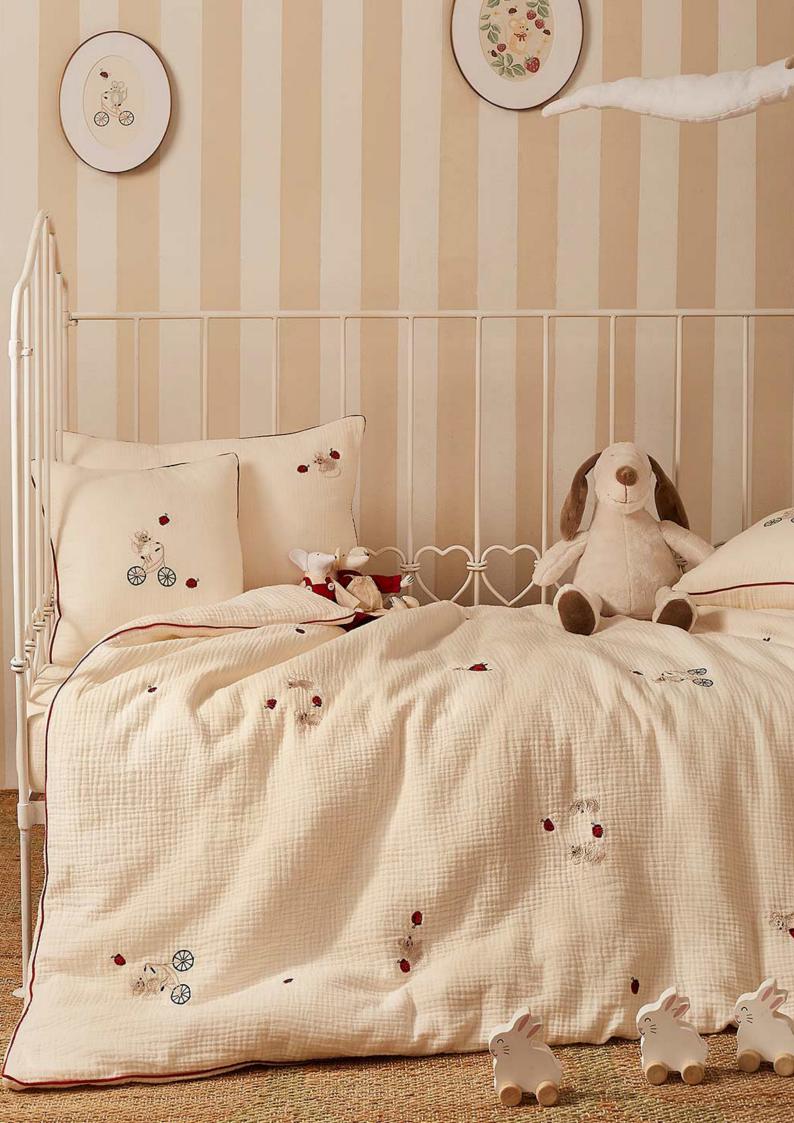

Welcome to the enchanting world of Fifi & Milo, two adorable mice ready to bring joy to your child's nursery. Designed for babies and toddlers, this collection is crafted from the softest triple-layered cotton muslin and features whimsical embroidery, ensuring your little one enjoys the most delightful and comfortable bedding.

Duvet Cover 100% - 3 layers cotton muslin

Machine Embroidery

80x100cm

100x140cm

Duvet Cover 100% - 3 layers cotton muslin Machine Embroidery 80x100cm 100x140cm

CUSHION COVER 100% - 3 layers cotton muslin 30x30cm

# MILO & THE LADYBUG I

CUSHION COVER 100% - 3 layers cotton muslin 30x30cm

Let's take a stroll in the Forest!

With a playful hand drawing print and delicate animal embroideries, Sweet Forest new baby collection is inspired by the cutest little animals you find in the woods. Meet a friendly rabbit, a cute squirrel and if you are lucky enough the shyest fox you've ever met...