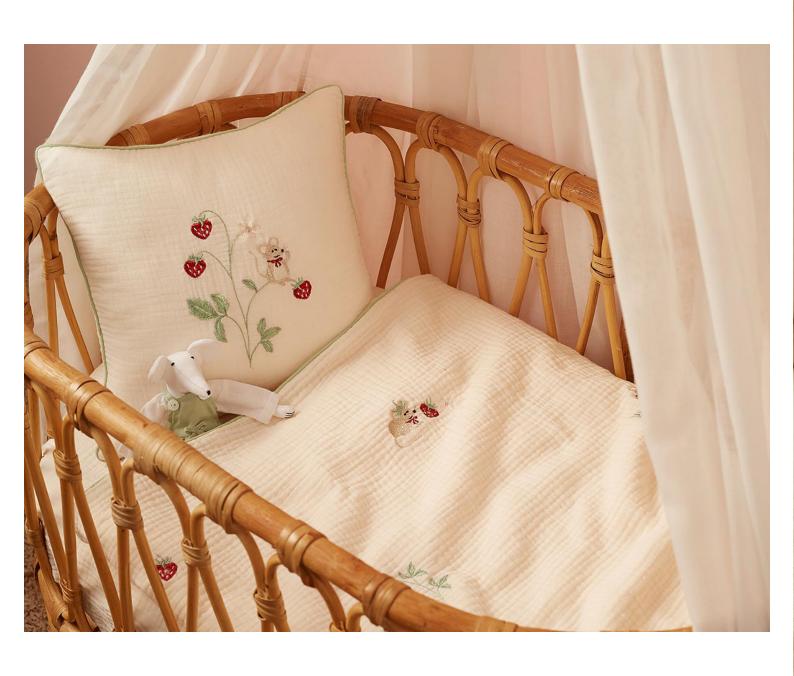

Welcome to the enchanting world of Fifi & Milo, two adorable mice ready to bring joy to your child's nursery. Designed for babies and toddlers, this collection is crafted from the softest triple-layered cotton muslin and features whimsical embroidery, ensuring your little one enjoys the most delightful and comfortable bedding.

Duvet Cover 100% - 3 layers cotton muslin

Machine Embroidery

80x100cm

100x140cm

Duvet Cover 100% - 3 layers cotton muslin Machine Embroidery 80x100cm 100x140cm

CUSHION COVER 100% - 3 layers cotton muslin 30x30cm