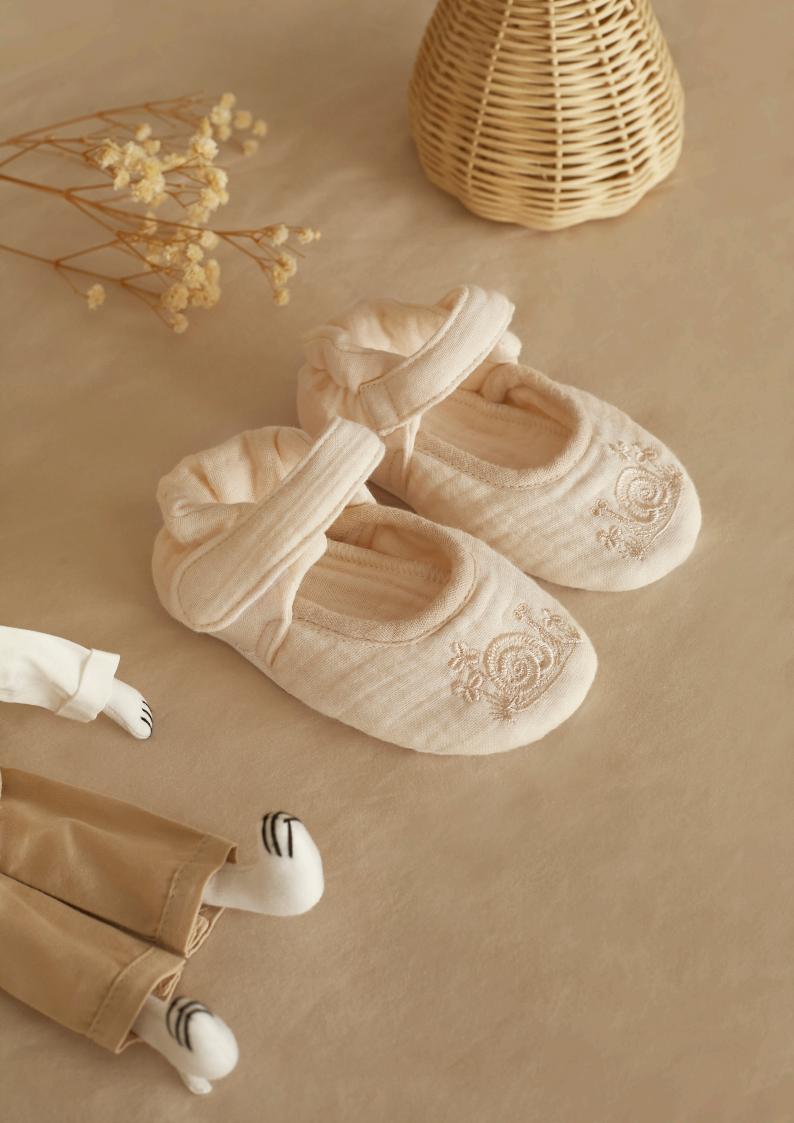

Baby Sleeping Bag One Size

Embroidered Squirrel Bonnet One Size

Sweet Forest Bonnet One Size

Portable Changing Mat One Size

Embroidered Baby Slippers One Size- 11cm

Baby Towel Outside: 100% Cotton Muslin 3 layers Inside: 100% Terry Cotton