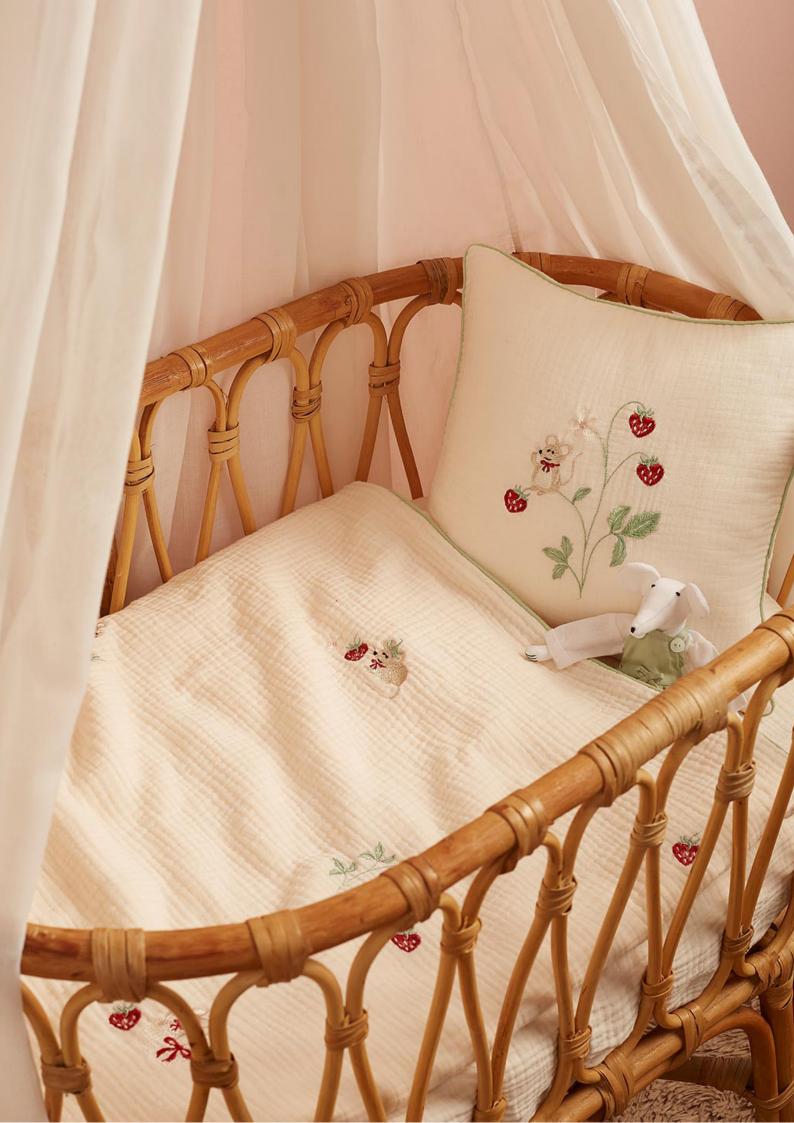

Welcome to the enchanting world of Fifi & Milo, two adorable mice ready to bring joy to your child's nursery. Designed for babies and toddlers, this collection is crafted from the softest triple-layered cotton muslin and features whimsical embroidery, ensuring your little one enjoys the most delightful and comfortable bedding.

Duvet Cover 100% - 3 layers cotton muslin

Machine Embroidery

80x100cm

100x140cm

Duvet Cover 100% - 3 layers cotton muslin Machine Embroidery 80x100cm 100x140cm

CUSHION COVER 100% - 3 layers cotton muslin 30x30cm