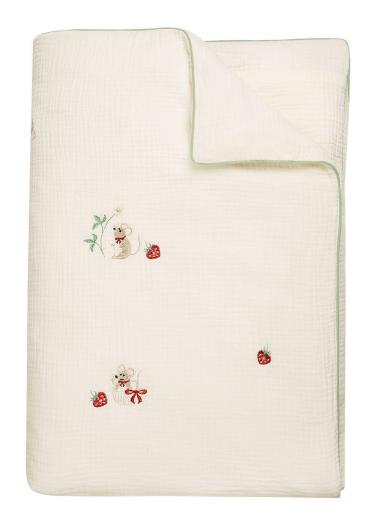

Welcome to the enchanting world of Fifi & Milo, two adorable mice ready to bring joy to your child's nursery. Designed for babies and toddlers, this collection is crafted from the softest triple-layered cotton muslin and features whimsical embroidery, ensuring your little one enjoys the most delightful and comfortable bedding.

Duvet Cover 100% - 3 layers cotton muslin

Machine Embroidery

80x100cm

100x140cm

Duvet Cover 100% - 3 layers cotton muslin Machine Embroidery 80x100cm 100x140cm

CUSHION COVER 100% - 3 layers cotton muslin 30x30cm