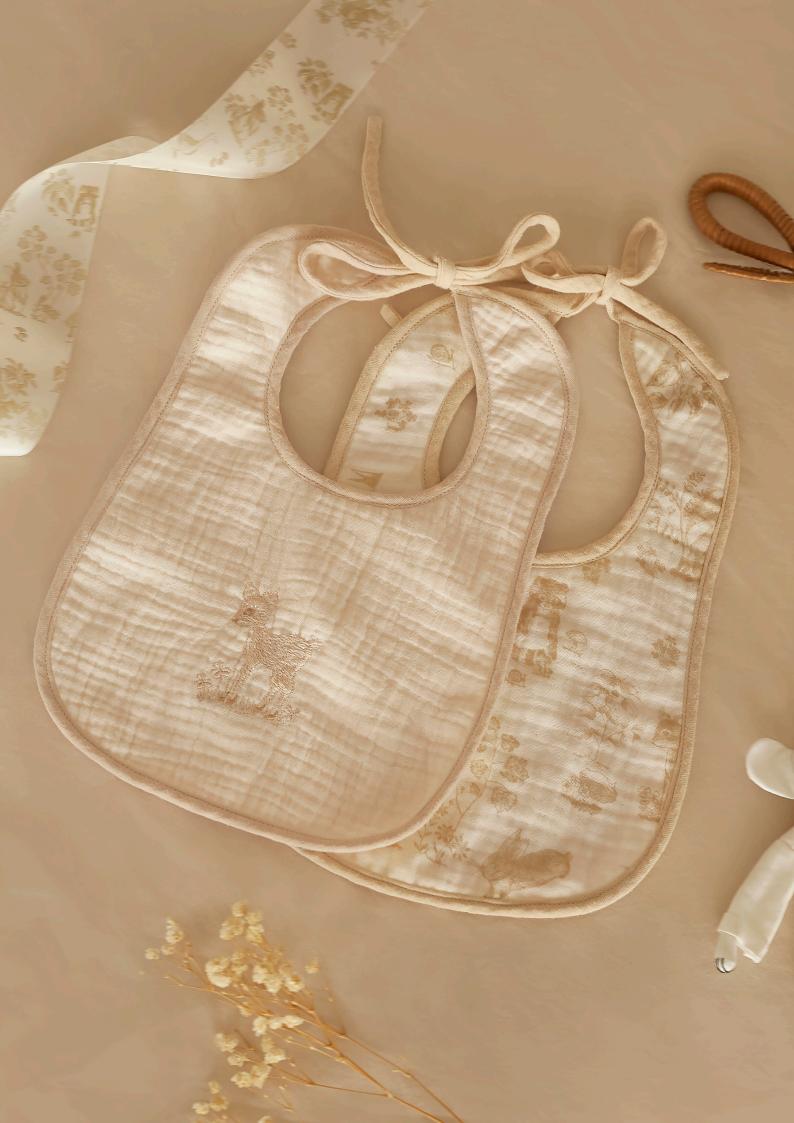

Sweet Forest Swaddle Blanket 60x60cm 110x110cm

80x120cm

Baby Decorative Cushion 30x30cm

Squirrel Embroidery Pillowcase 35x45cm

Sweet Forest Pillowcase 35x45cm

Sweet Forest Round Bib One Size

Cutie Fawn Round Bib One Size

Baby Sleeping Bag One Size

Embroidered Squirrel Bonnet One Size

Sweet Forest Bonnet One Size

Portable Changing Mat One Size

Embroidered Baby Slippers One Size- 11cm

Baby Towel Outside: 100% Cotton Muslin 3 layers Inside: 100% Terry Cotton