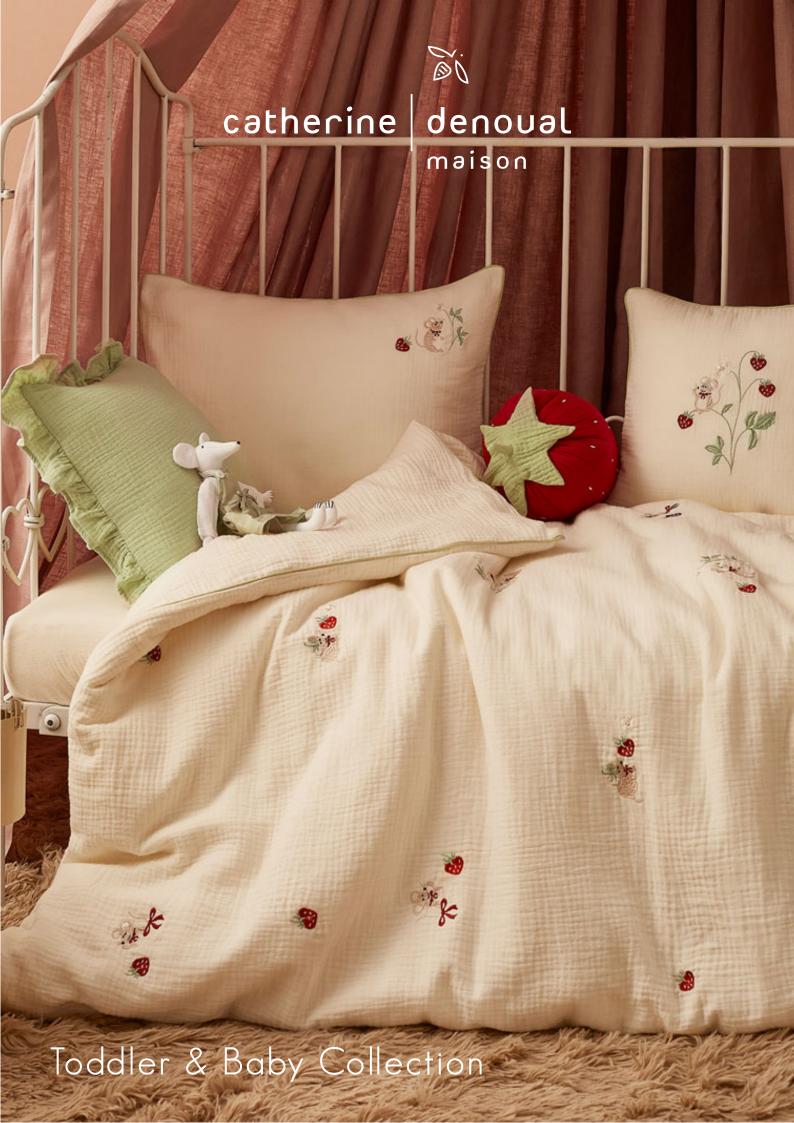

Welcome to the enchanting world of Fifi & Milo, two adorable mice ready to bring joy to your child's nursery. Designed for babies and toddlers, this collection is crafted from the softest triple-layered cotton muslin and features whimsical embroidery, ensuring your little one enjoys the most delightful and comfortable bedding.