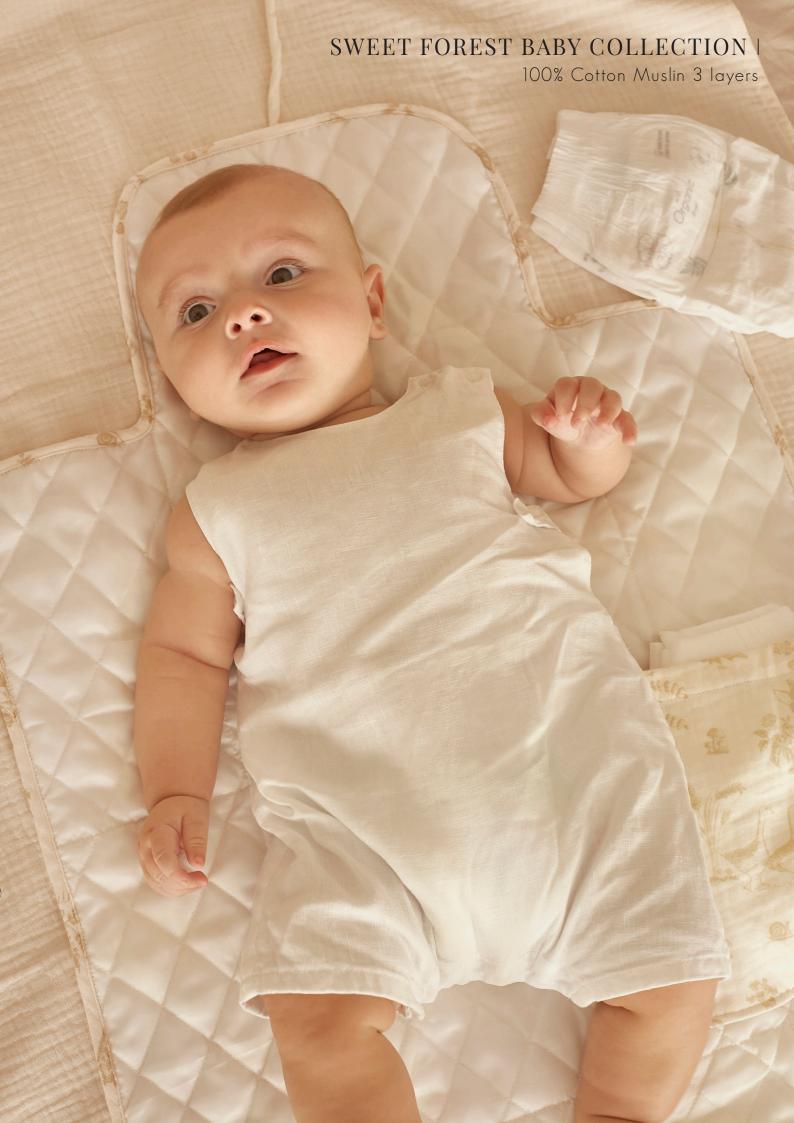

# MILO & THE LADYBUG I

CUSHION COVER 100% - 3 layers cotton muslin 30x30cm

Let's take a stroll in the Forest!

With a playful hand drawing print and delicate animal embroideries, Sweet Forest new baby collection is inspired by the cutest little animals you find in the woods. Meet a friendly rabbit, a cute squirrel and if you are lucky enough the shyest fox you've ever met...

This collection is all about playful animals that your imagination will love, while wrapping your little ones in the softest cotton muslin fabric.

From Baby Bed Linen to Baby Towel, this collection is the perfect pick for a baby shower gift or for your newborn linen essentials.