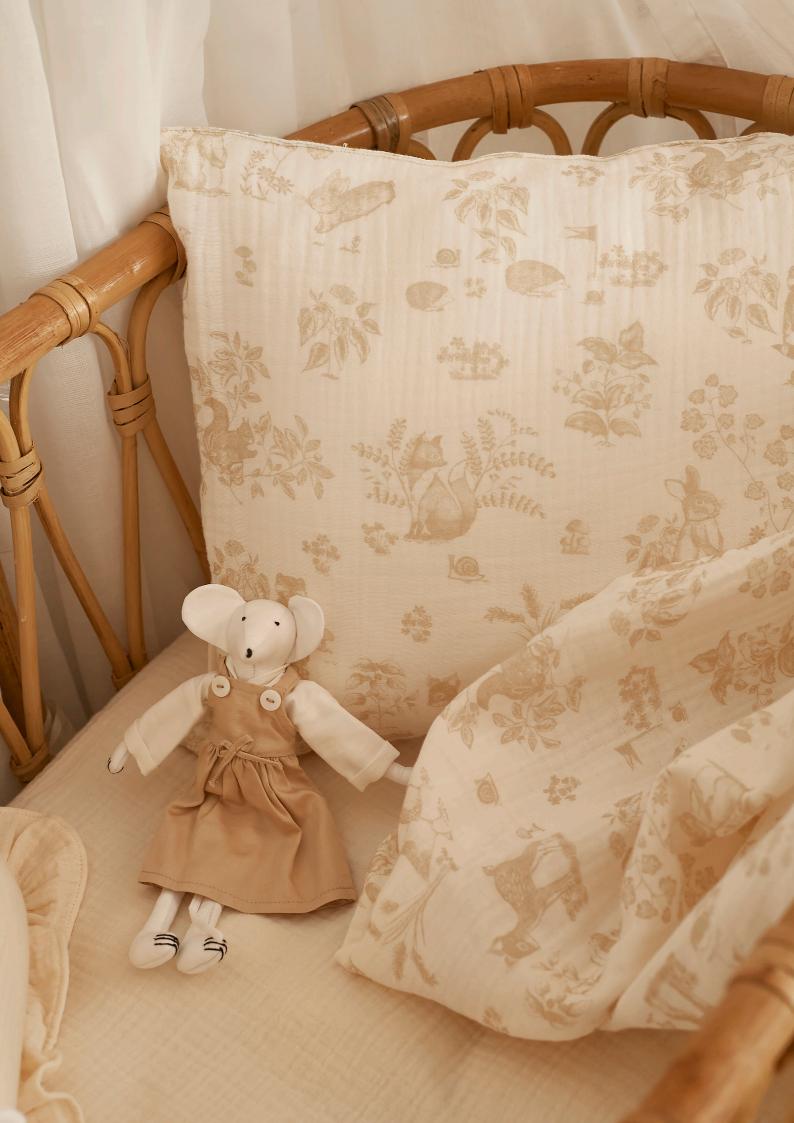

# MILO & THE LADYBUG I

CUSHION COVER 100% - 3 layers cotton muslin 30x30cm

Let's take a stroll in the Forest!

With a playful hand drawing print and delicate animal embroideries, Sweet Forest new baby collection is inspired by the cutest little animals you find in the woods. Meet a friendly rabbit, a cute squirrel and if you are lucky enough the shyest fox you've ever met...

This collection is all about playful animals that your imagination will love, while wrapping your little ones in the softest cotton muslin fabric.

From Baby Bed Linen to Baby Towel, this collection is the perfect pick for a baby shower gift or for your newborn linen essentials.

Sweet Forest Swaddle Blanket 60x60cm 110x110cm

80x120cm

Baby Decorative Cushion 30x30cm

Squirrel Embroidery Pillowcase 35x45cm

Sweet Forest Pillowcase 35x45cm

Sweet Forest Round Bib One Size

Cutie Fawn Round Bib One Size