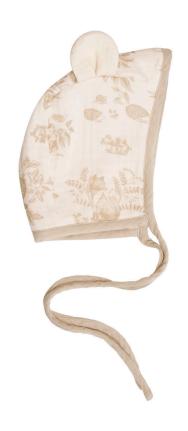

Baby Sleeping Bag One Size

Embroidered Squirrel Bonnet One Size

Sweet Forest Bonnet One Size

Portable Changing Mat One Size

Embroidered Baby Slippers One Size- 11cm

Baby Towel Outside: 100% Cotton Muslin 3 layers Inside: 100% Terry Cotton