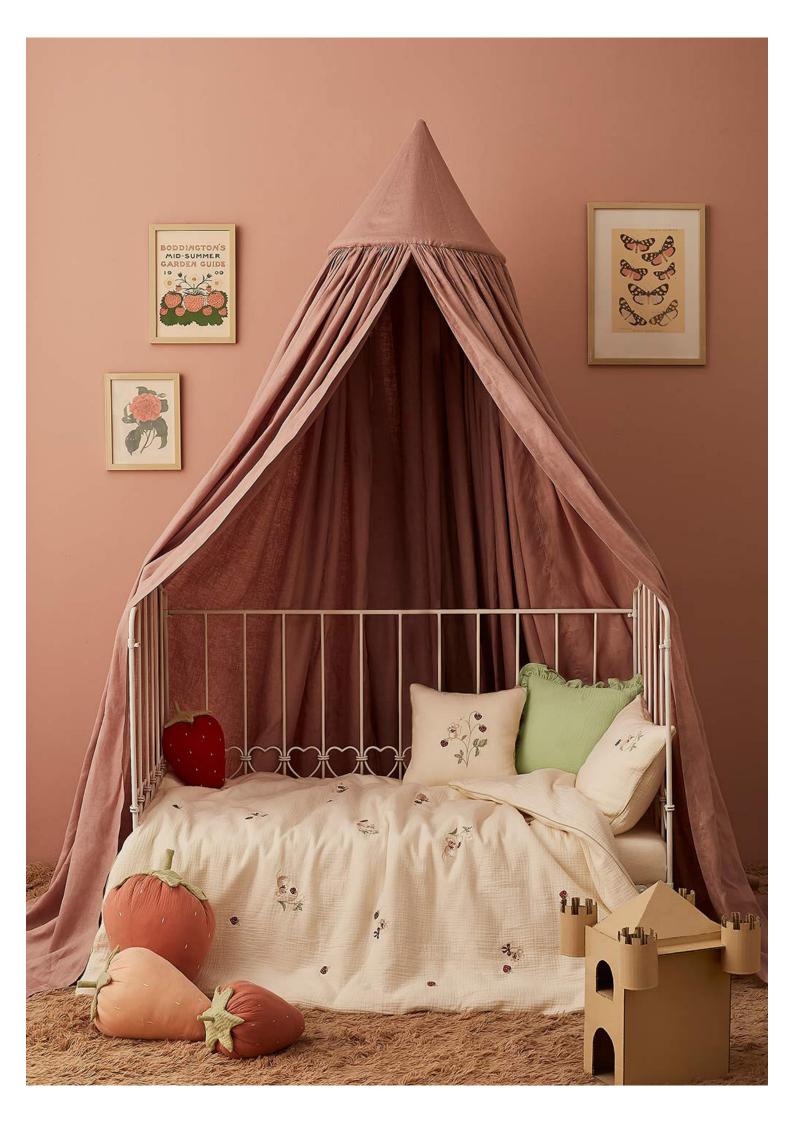

Welcome to the enchanting world of Fifi & Milo, two adorable mice ready to bring joy to your child's nursery. Designed for babies and toddlers, this collection is crafted from the softest triple-layered cotton muslin and features whimsical embroidery, ensuring your little one enjoys the most delightful and comfortable bedding.