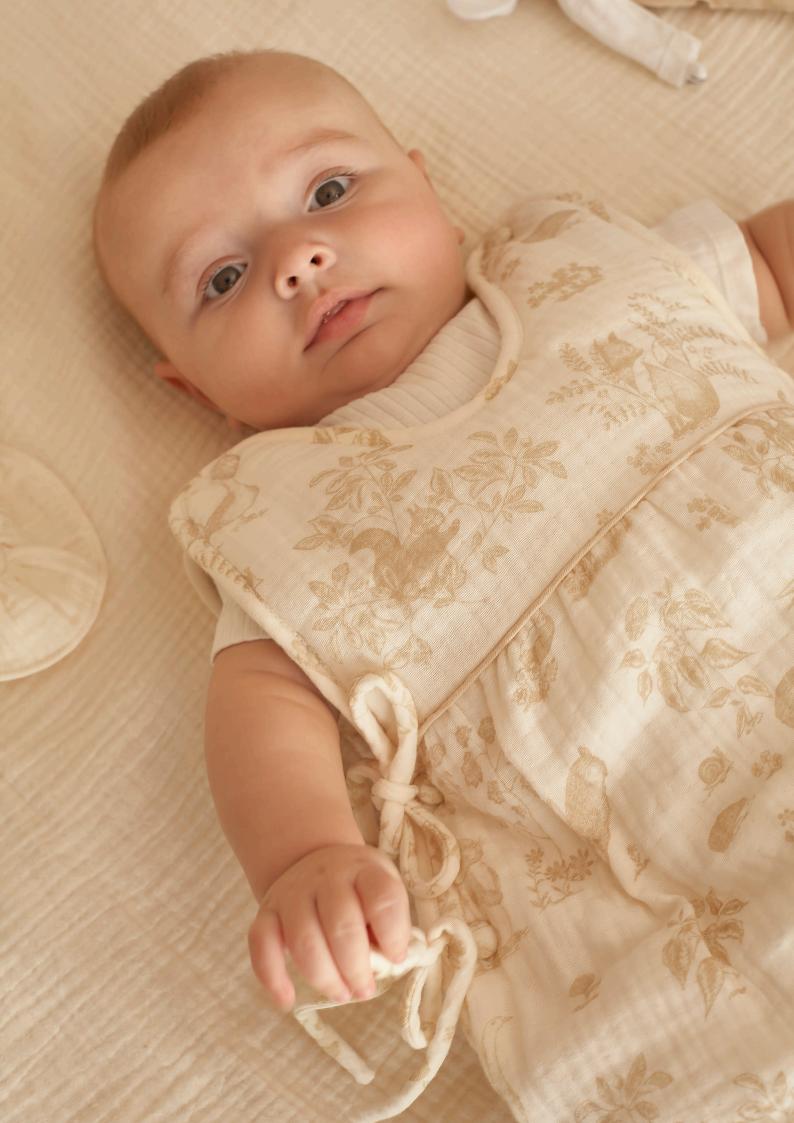

Baby Sleeping Bag One Size

Embroidered Squirrel Bonnet One Size

Sweet Forest Bonnet One Size

Portable Changing Mat One Size

Embroidered Baby Slippers One Size- 11cm

Baby Towel Outside: 100% Cotton Muslin 3 layers Inside: 100% Terry Cotton