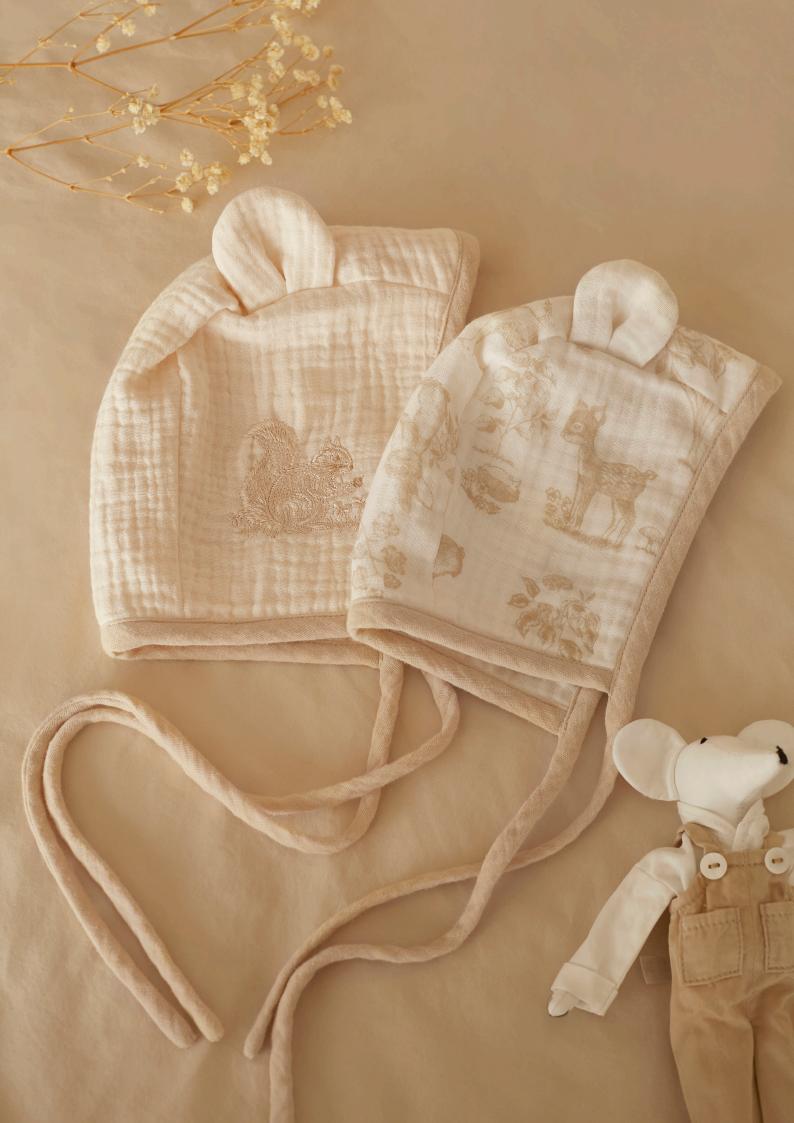

Baby Sleeping Bag One Size

Embroidered Squirrel Bonnet One Size

Sweet Forest Bonnet One Size

Portable Changing Mat One Size

Embroidered Baby Slippers One Size- 11cm

Baby Towel Outside: 100% Cotton Muslin 3 layers Inside: 100% Terry Cotton