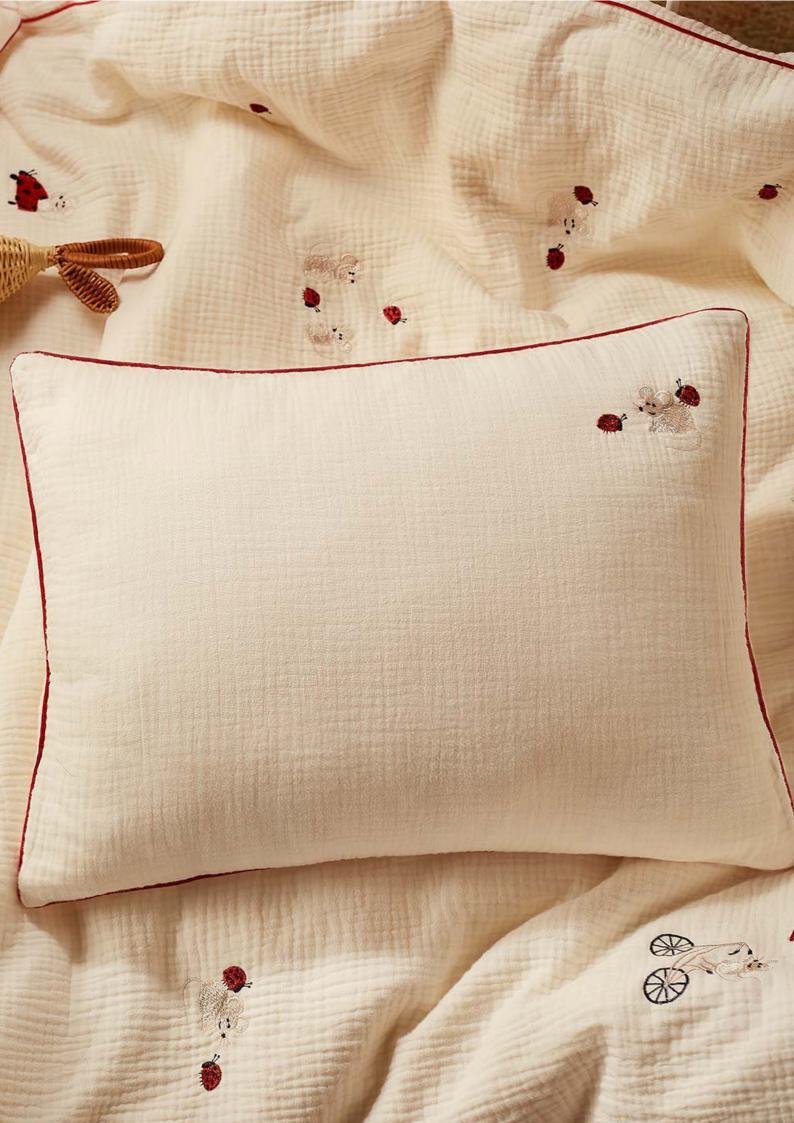

Duvet Cover 100% - 3 layers cotton muslin

Machine Embroidery

80x100cm

100x140cm

Duvet Cover 100% - 3 layers cotton muslin Machine Embroidery 80x100cm 100x140cm

CUSHION COVER 100% - 3 layers cotton muslin 30x30cm

# MILO & THE LADYBUG I

CUSHION COVER 100% - 3 layers cotton muslin 30x30cm

Let's take a stroll in the Forest!

With a playful hand drawing print and delicate animal embroideries, Sweet Forest new baby collection is inspired by the cutest little animals you find in the woods. Meet a friendly rabbit, a cute squirrel and if you are lucky enough the shyest fox you've ever met...