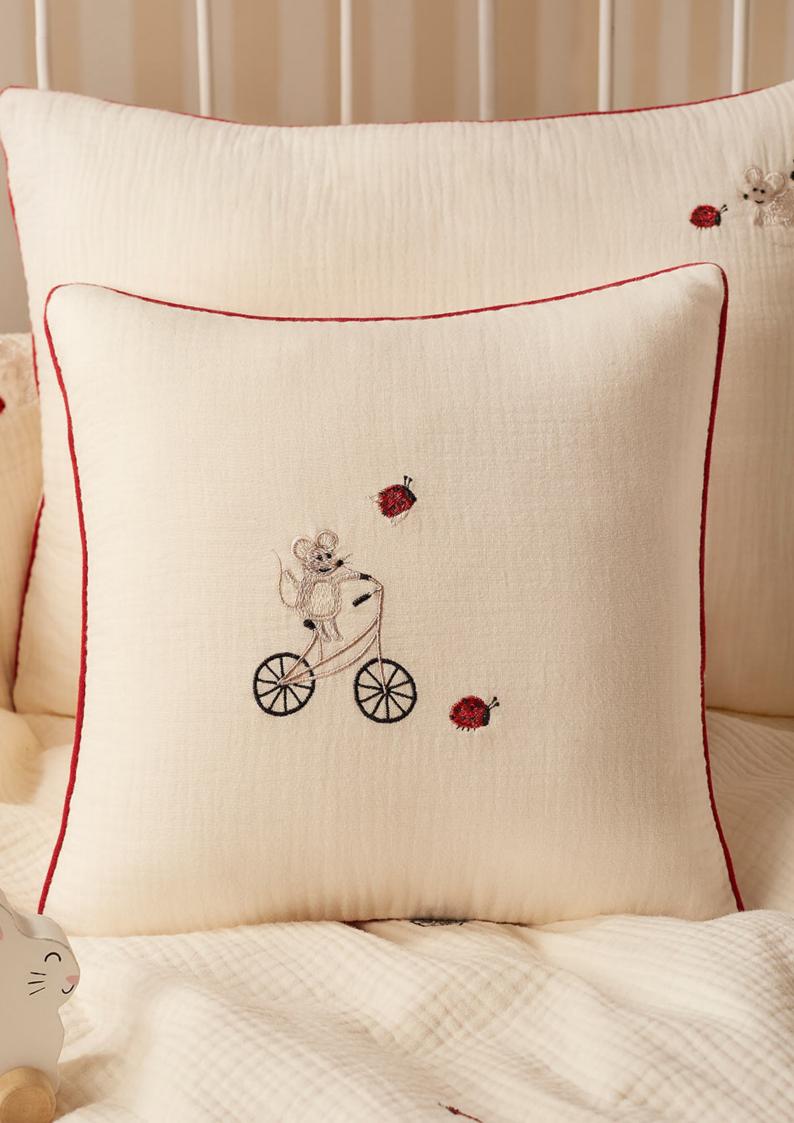

Duvet Cover 100% - 3 layers cotton muslin

Machine Embroidery

80x100cm

100x140cm

Duvet Cover 100% - 3 layers cotton muslin Machine Embroidery 80x100cm 100x140cm

CUSHION COVER 100% - 3 layers cotton muslin 30x30cm

Duvet Cover 100% - 3 layers cotton muslin

Machine Embroidery

80x100cm

100x140cm

Duvet Cover 100% - 3 layers cotton muslin Machine Embroidery 80x100cm 100x140cm