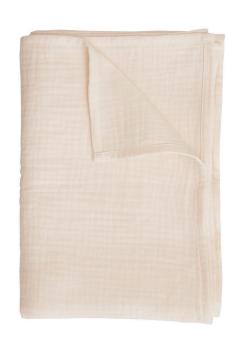

Duvet Cover 100% - 3 layers cotton muslin

Machine Embroidery

80x100cm

100x140cm

Duvet Cover 100% - 3 layers cotton muslin Machine Embroidery 80x100cm 100x140cm

CUSHION COVER 100% - 3 layers cotton muslin 30x30cm

Duvet Cover 100% - 3 layers cotton muslin

Machine Embroidery

80x100cm

100x140cm

Duvet Cover 100% - 3 layers cotton muslin Machine Embroidery 80x100cm 100x140cm