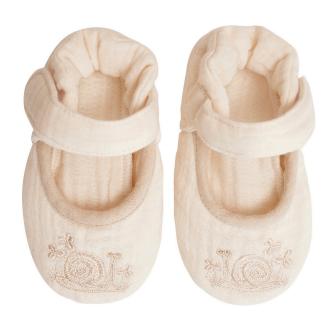

Baby Sleeping Bag One Size

Embroidered Squirrel Bonnet One Size

Sweet Forest Bonnet One Size

Portable Changing Mat One Size

Embroidered Baby Slippers One Size- 11cm

Baby Towel Outside: 100% Cotton Muslin 3 layers Inside: 100% Terry Cotton