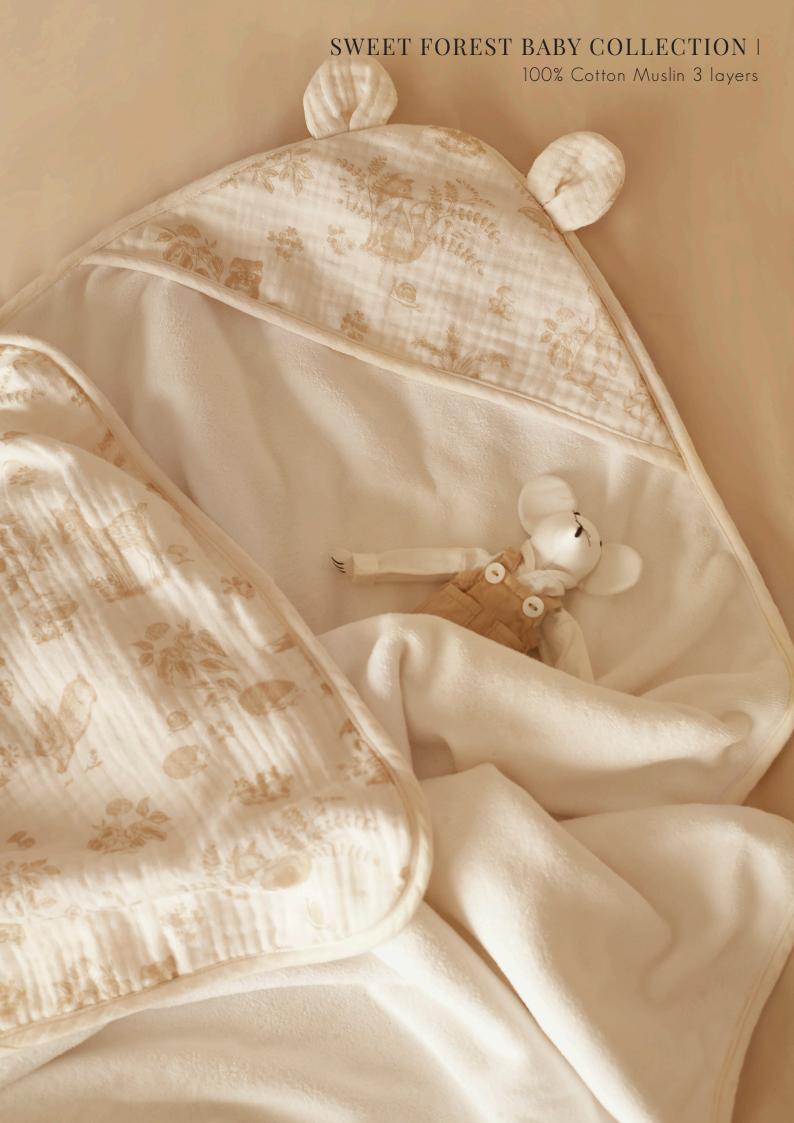

Welcome to the enchanting world of Fifi & Milo, two adorable mice ready to bring joy to your child's nursery. Designed for babies and toddlers, this collection is crafted from the softest triple-layered cotton muslin and features whimsical embroidery, ensuring your little one enjoys the most delightful and comfortable bedding.

This collection is all about playful animals that your imagination will love, while wrapping your little ones in the softest cotton muslin fabric.

From Baby Bed Linen to Baby Towel, this collection is the perfect pick for a baby shower gift or for your newborn linen essentials.