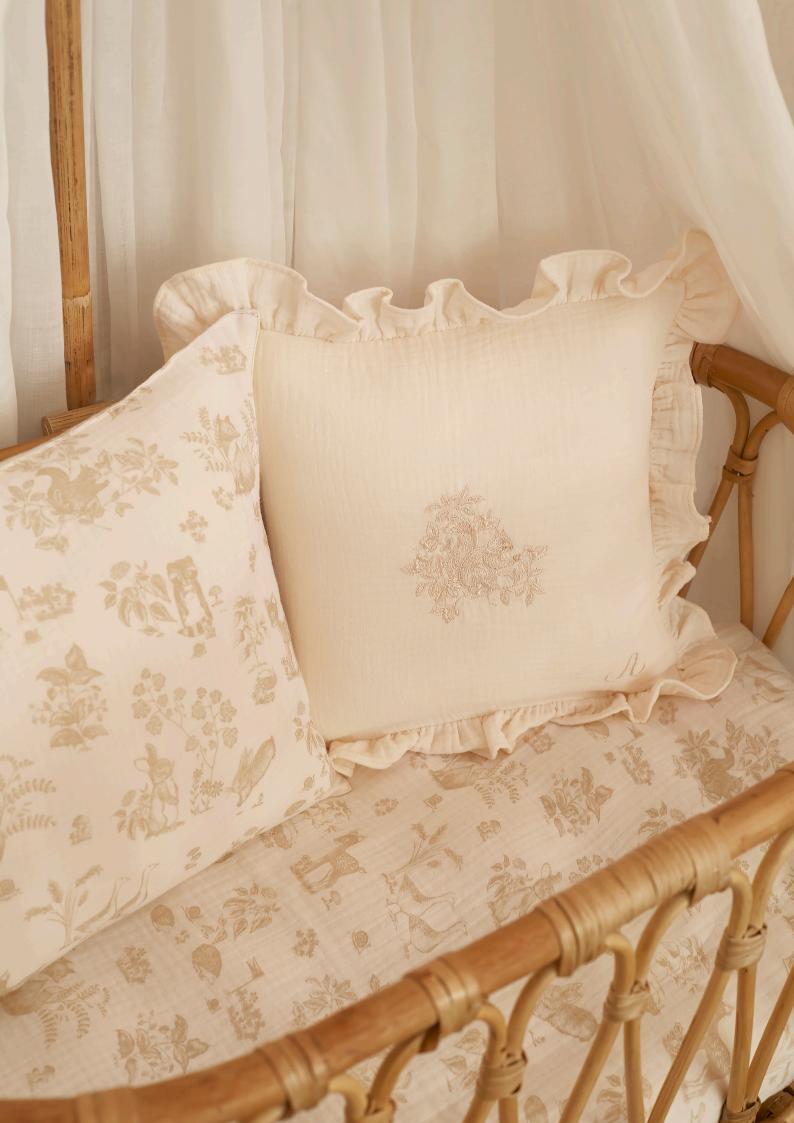

Duvet Cover 100% - 3 layers cotton muslin

Machine Embroidery

80x100cm

100x140cm

Duvet Cover 100% - 3 layers cotton muslin Machine Embroidery 80x100cm 100x140cm

CUSHION COVER 100% - 3 layers cotton muslin 30x30cm

# MILO & THE LADYBUG I

CUSHION COVER 100% - 3 layers cotton muslin 30x30cm

Let's take a stroll in the Forest!

With a playful hand drawing print and delicate animal embroideries, Sweet Forest new baby collection is inspired by the cutest little animals you find in the woods. Meet a friendly rabbit, a cute squirrel and if you are lucky enough the shyest fox you've ever met...