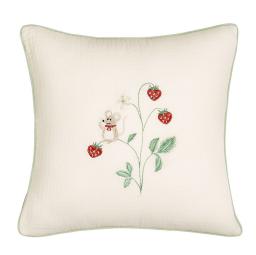

Duvet Cover 100% - 3 layers cotton muslin

Machine Embroidery

80x100cm

100x140cm

Duvet Cover 100% - 3 layers cotton muslin Machine Embroidery 80x100cm 100x140cm

CUSHION COVER 100% - 3 layers cotton muslin 30x30cm